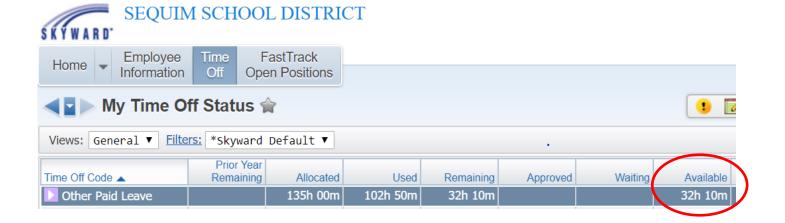

## Instructions

Login into your Employee Access in Skyward to view your leave balances.

- 1. Click on the TIME OFF button.
- 2. Click the MY STATUS button.
- 3. You'll see a screen showing each category of leave available to you in the TIME OFF CODE column.
- 4. Under the AVAILABLE column is the balance of leave that is available to use. See highlighted picture below.